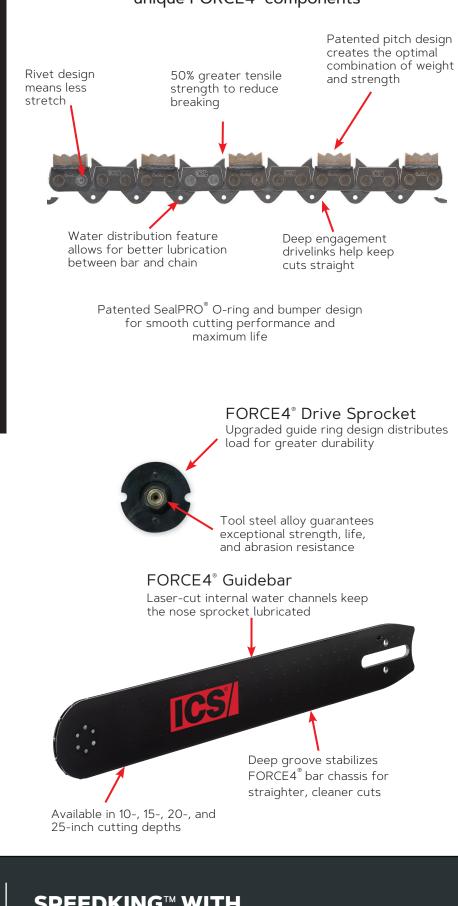

## FORCE4° Diamond Chain requires unique FORCE4° components

SPEEDKING<sup>™</sup> WITH TRIDENT<sup>™</sup> SEGEMENT TECHNOLOGY