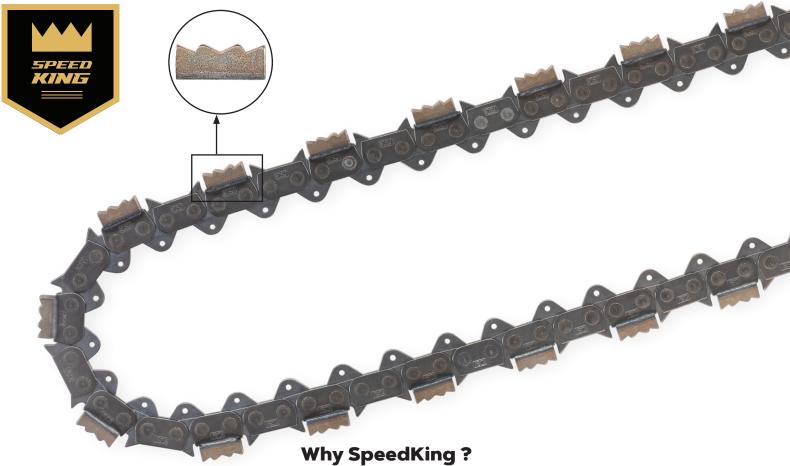

# FORCE4° SpeedKing<sup>™</sup> Diamond Chain with

# Trident™ Segment Technology

Engineered for the professional who demands the best, the SpeedKing Diamond Chain for cutting concrete delivers up to 20% faster cuts when compared to the FORCE4 Premium S chain. Featuring cutting-edge Trident Segment Technology, this new chain from ICS offers relentless speed and durability, maximizing productivity and enhancing profitability on every job. Cut through the competition with SpeedKing and reign supreme in efficiency and results.

Geometry on diamond segments isn't new to our industry and has been used in concrete cutting consumables for some time. Therefore, what is different about SpeedKing with Trident Segment Technology?

SpeedKing<sup>™</sup> with Trident<sup>™</sup> Segment Technology is a patent-pending innovation that will redefine cutting performance. This groundbreaking design boasts a unique geometry setting a new standard in the industry and delivering up to 20% faster cutting speeds without compromising chain life. With this cutting-edge advancement, ICS continues its legacy of providing industry-leading products that push the boundaries of efficiency and performance. FORCE4° Premium S, SpeedKing Diamond Chains with Trident<sup>™</sup> Segment Technology cut up to 20% faster throughout the life of the chain than our previous FORCE4° Premium S Chains. But don't take our word for it.