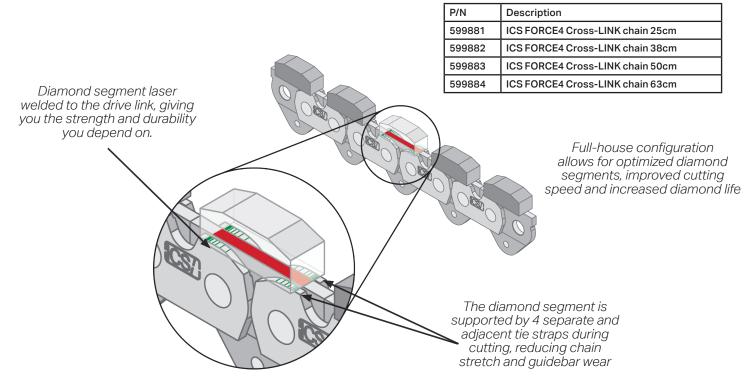

Drive Links, Tie Straps and Segments work in concert to prevent reverse articulation and increase stability in the cut, providing a smoother cutting experience with less operator effort

ICSDIAMONDTOOLS.COM | +32 10301251